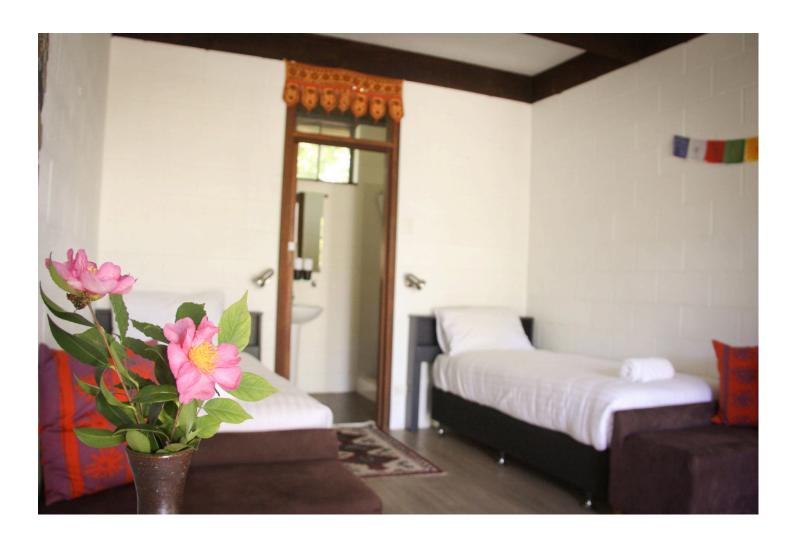

#### Double or triple rooms

## Accomodation options

All rooms come with fresh linens, heaters and blankets, and fans for warm days.

Our rooms are simple, but exceptionally peaceful and comfortable.

Rooms can accomodate up to three people.

Room and ensuite \$1,100 per person