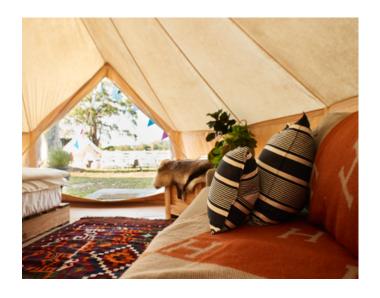

#### **Glamping tent**

#### Accomodation options

Get even closer to nature by camping in style in bell tents.

These all-weather bell tents are comfortably equipped with power points, lighting, a heated blanket, and a fan for warmer days.

All bedding is provided – you only need to bring your PJs and some slides to walk to the bathroom pods, which are about 20 seconds away from your tent.

Glamping tent \$995 per person