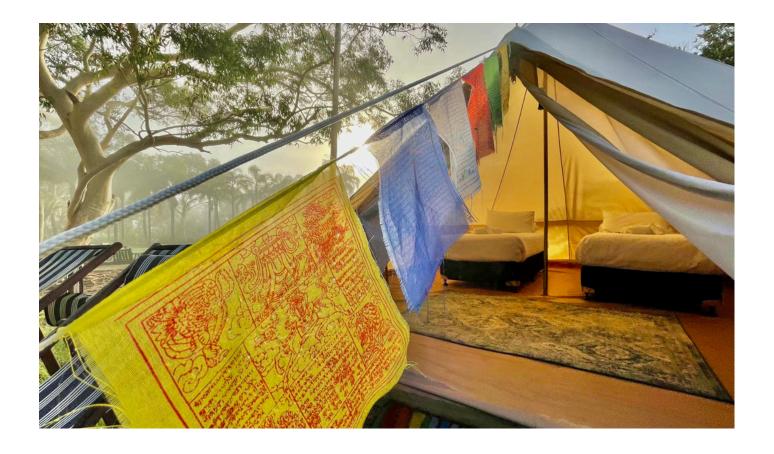

#### **Glamping tent**

#### Accomodation options

Get even closer to nature by camping in style in bell tents.

These all-weather bell tents are comfortably equipped with power points, lighting, a heated blanket, and a fan for warmer days.

All bedding is provided – you only need to bring your PJs and some slides to walk to the bathroom pods, which are about 20 seconds away from your tent.

Glamping tent \$995 per person