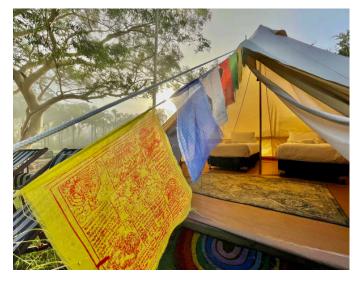

#### **Glamping tent**

#### Accomodation options

Get even closer to nature by camping in style in bell tents.

These all-weather bell tents are comfortably equipped with power points, lighting, a heated blanket, and a fan for warmer days.

All bedding is provided – you only need to bring your PJs and some slides to walk to the bathroom pods, which are about 20 seconds away from your tent.

Glamping tent \$995 per person