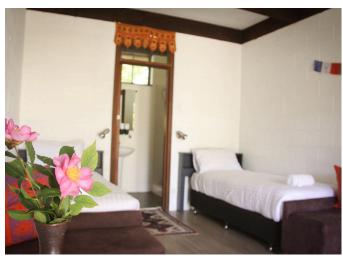

#### Double or triple rooms

## Accomodation options

All rooms come with fresh linens, heaters and blankets, and fans for warm days.

Our rooms are simple, but exceptionally peaceful and comfortable.

Rooms can accomodate up to three people.

Room and ensuite \$1,100 per person